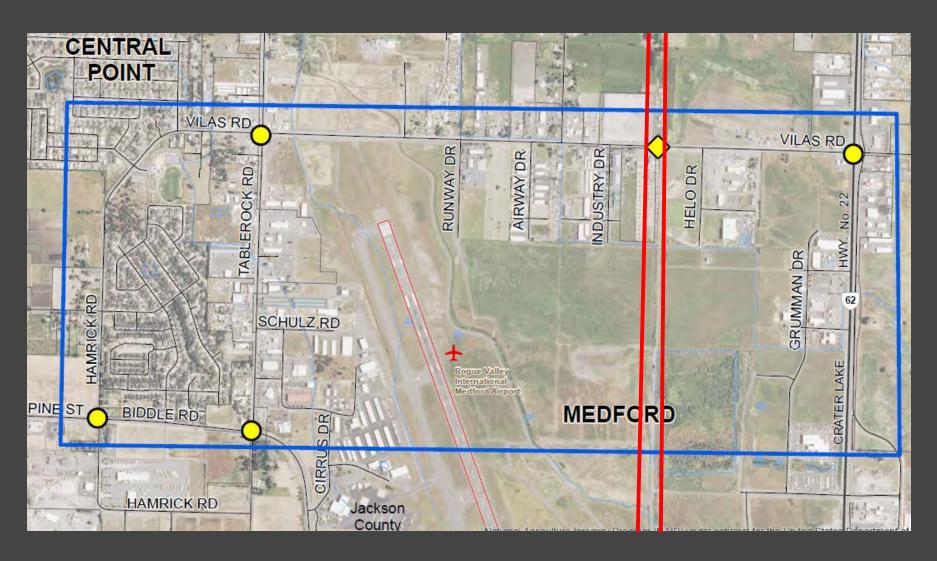

## **Traffic Analysis Scenarios**

- No Vilas Interchange JTA Expressway with No Interchange, 4-lane Vilas Rd, Tier 1 & 2 Projects with Additional Intersection Mitigations
- 2. <u>Build Vilas Interchange</u> JTA Expressway with Vilas Interchange Build, 4-lane Vilas Rd, Tier 1 & 2 Projects with Additional Intersection Mitigations