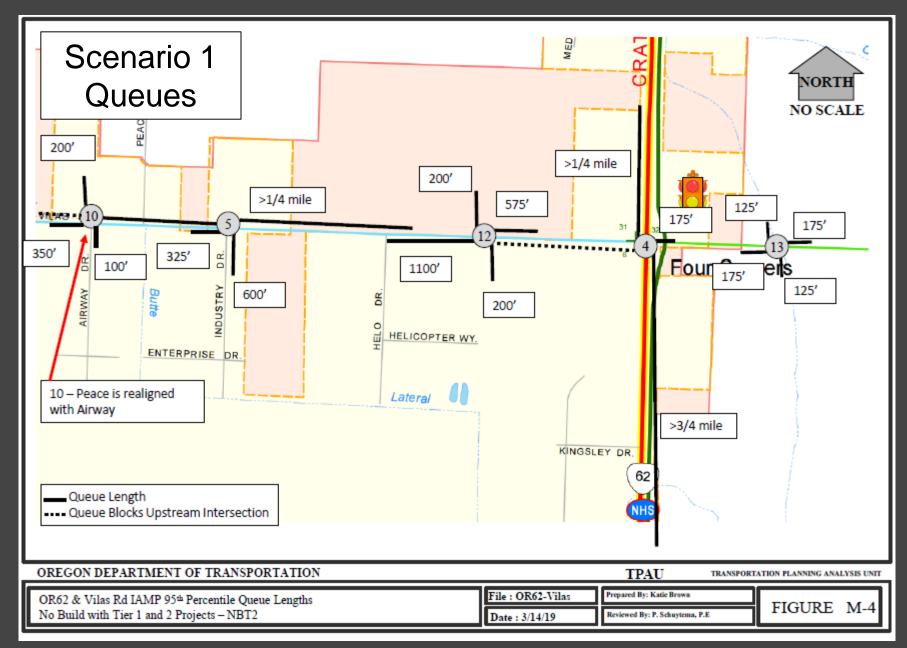

#### Summary

- 1. No-build JTA Expressway, 4-lane Vilas Rd, Tier 1&2 Projects
  - Only 1 location over capacity
  - Shortest overall network travel time
  - Lowest intersection and turning bay blocking
- 2. Build JTA with Vilas Interchange Build, 4-lane Vilas Rd, Tier 1&2
   Projects
  - 8 blocked intersections vs. only 2
  - More extensive queuing
  - Less efficient more overall delay