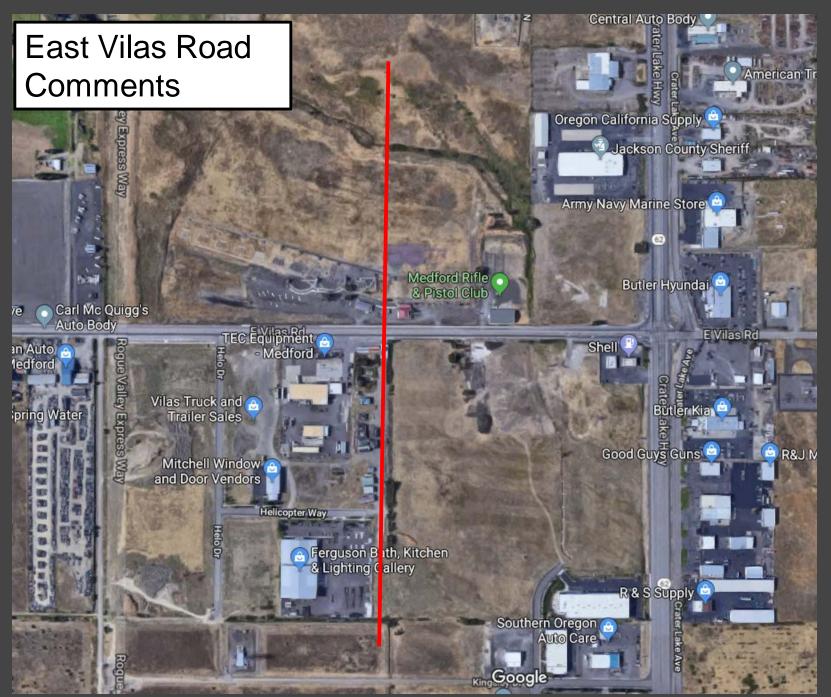

-----|---------------------------|
| Parameter                        | Baseline to Scenario 1 | Baseline to<br>Scenario 2 |
| Delay                            | \$46,000,000           | \$28,800,000              |
| Fuel                             | \$270,000              | -\$2,300,000              |
| Emissions                        | \$18,700               | -\$157,000                |
| Crash                            | -\$920,000             | -\$1,700,000              |
| Annual Savings with Mitigations: | \$45,400,000           | \$24,600,000              |



### **Scenario 2 Is Not Viable:**

- Cost Tier 1 and 2 and additional mitigations is about \$37 million
- Land Use Restrictions
- Access Management question from Gun Club





# **TAC Questions**



# Access Management









#### Northbound CLH South of Vilas Rd



## Northbound OR62 On-Ramp



## Southbound OR62 Off-Ramp









## **Coker Butte Overpass**