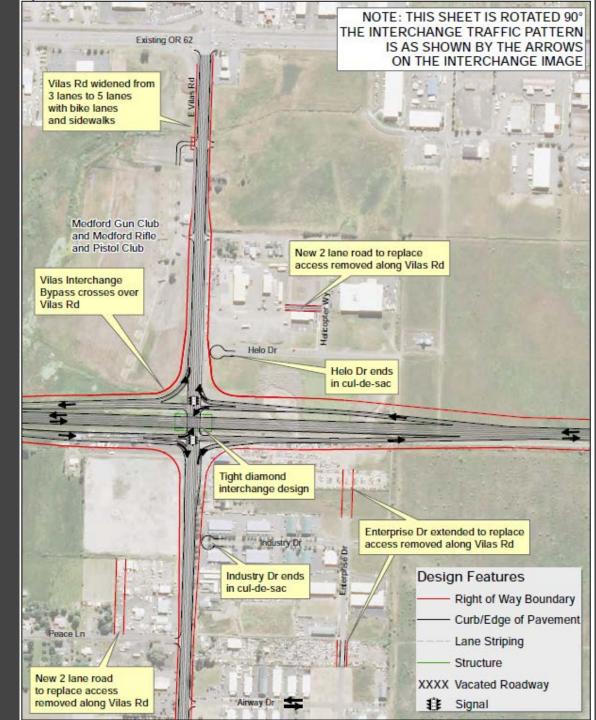

# Access Management

#### Northbound CLH South of Vilas Rd

## Northbound OR62 On-Ramp

## Southbound OR62 Off-Ramp