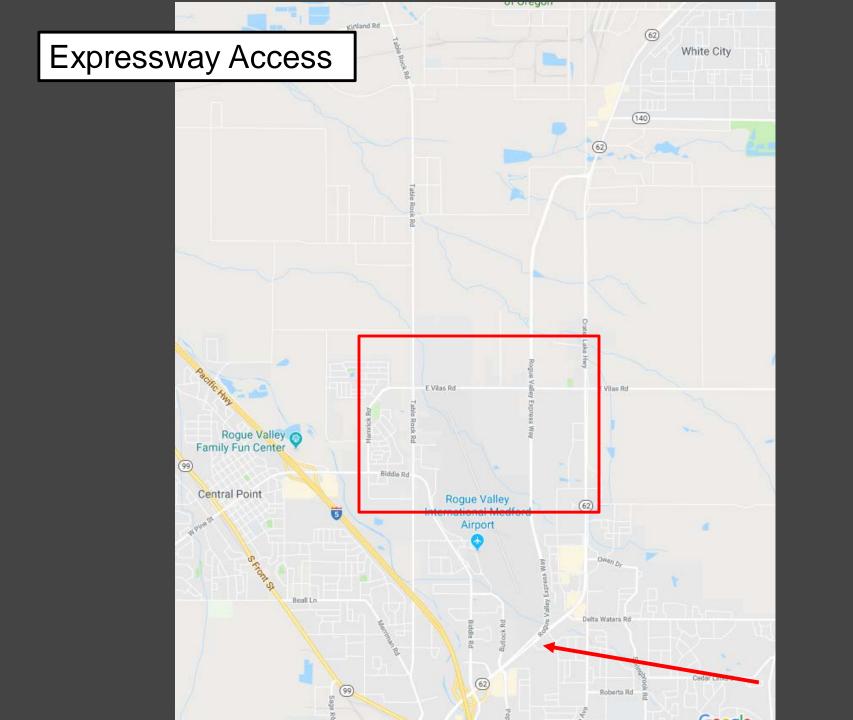

---|---------------------------|
| Parameter                        | Baseline to Scenario 1 | Baseline to<br>Scenario 2 |
| Delay                            | \$46,000,000           | \$28,800,000              |
| Fuel                             | \$270,000              | -\$2,300,000              |
| Emissions                        | \$18,700               | -\$157,000                |
| Crash                            | -\$920,000             | -\$1,700,000              |
| Annual Savings with Mitigations: | \$45,400,000           | \$24,600,000              |



### **Scenario 2 Is Not Viable:**

- Cost Tier 1 and 2 and additional mitigations is about \$37 million
- Land Use Restrictions
- Access Management question from Gun Club





# **TAC Questions**



# Access Management









#### Northbound CLH South of Vilas Rd



## Northbound OR62 On-Ramp



## Southbound OR62 Off-Ramp









## **Coker Butte Overpass**