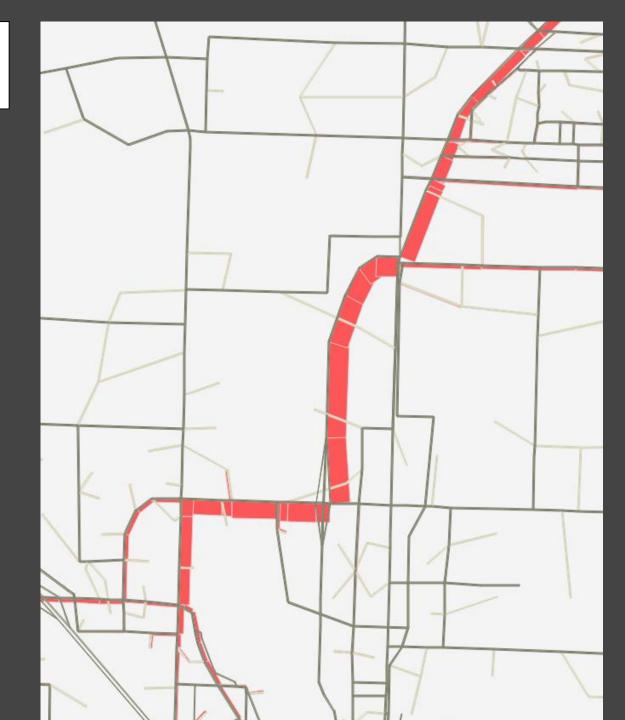

eline to Scenario 1 | Baseline to<br>Scenario 2 |
| Delay                            | \$46,000,000           | \$28,800,000              |
| Fuel                             | \$270,000              | -\$2,300,000              |
| Emissions                        | \$18,700               | -\$157,000                |
| Crash                            | -\$920,000             | -\$1,700,000              |
| Annual Savings with Mitigations: | \$45,400,000           | \$24,600,000              |



### **Scenario 2 Is Not Viable:**

- Cost Tier 1 and 2 and additional mitigations is about \$37 million
- Land Use Restrictions
- Access Management question from Gun Club





# **TAC Questions**



# Access Management









#### Northbound CLH South of Vilas Rd



## Northbound OR62 On-Ramp



## Southbound OR62 Off-Ramp









## **Coker Butte Overpass**