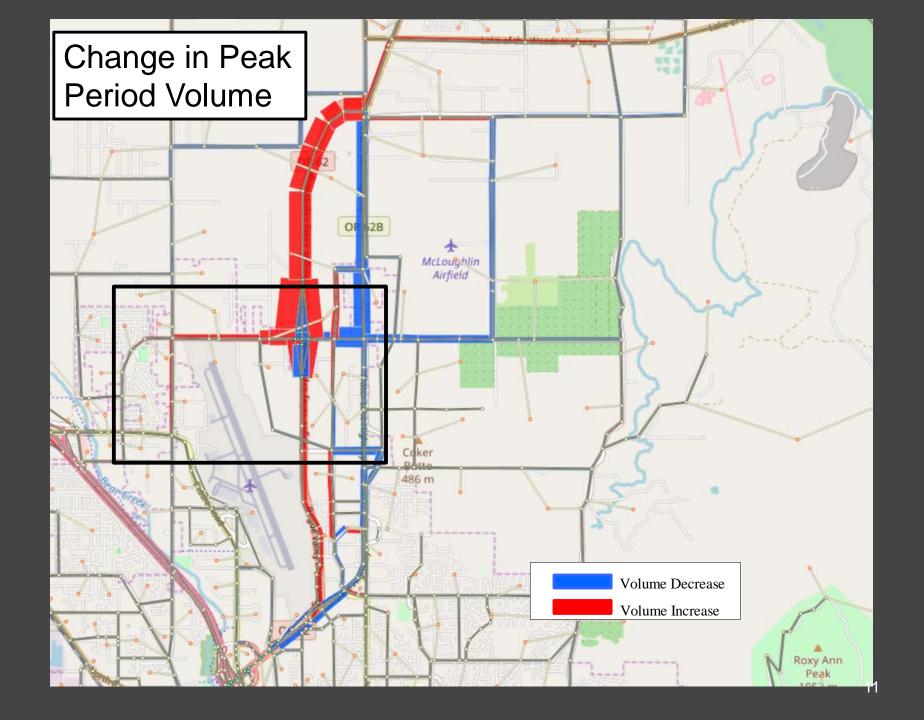

#### Summary

- 1. No-build JTA Expressway, 4-lane Vilas Rd, Tier 1&2 Projects
  - Only 1 location over capacity
  - Shortest overall network travel time
  - Lowest intersection and turning bay blocking
- 2. Build JTA with Vilas Interchange Build, 4-lane Vilas Rd, Tier 1&2
   Projects
  - 8 blocked intersections vs. only 2
  - More extensive queuing
  - Less efficient more overall delay