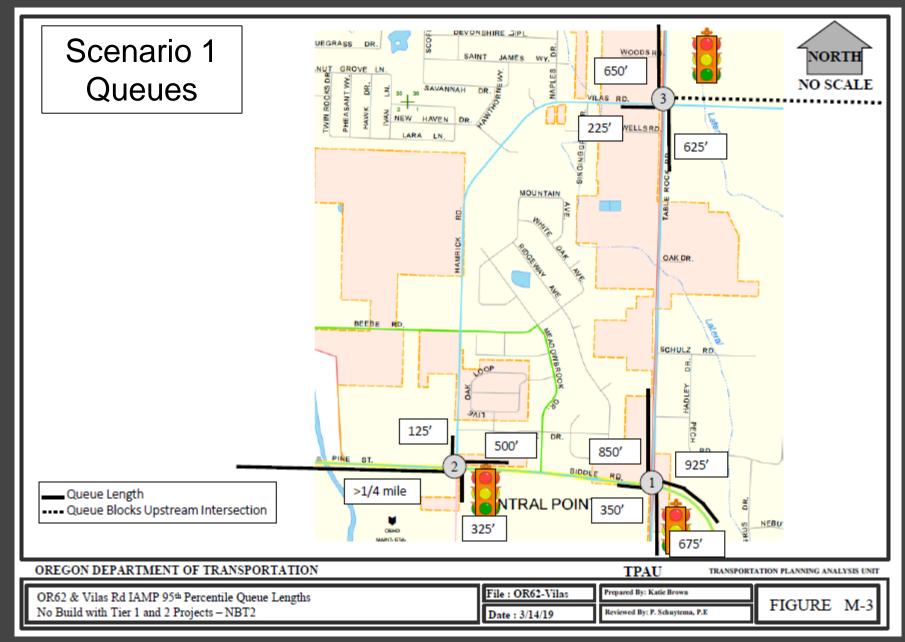

#### Summary

- 1. No-build JTA Expressway, 4-lane Vilas Rd, Tier 1&2 Projects
  - Only 1 location over capacity
  - Shortest overall network travel time
  - Lowest intersection and turning bay blocking
- 2. Build JTA with Vilas Interchange Build, 4-lane Vilas Rd, Tier 1&2
   Projects
  - 8 blocked intersections vs. only 2
  - More extensive queuing
  - Less efficient more overall delay