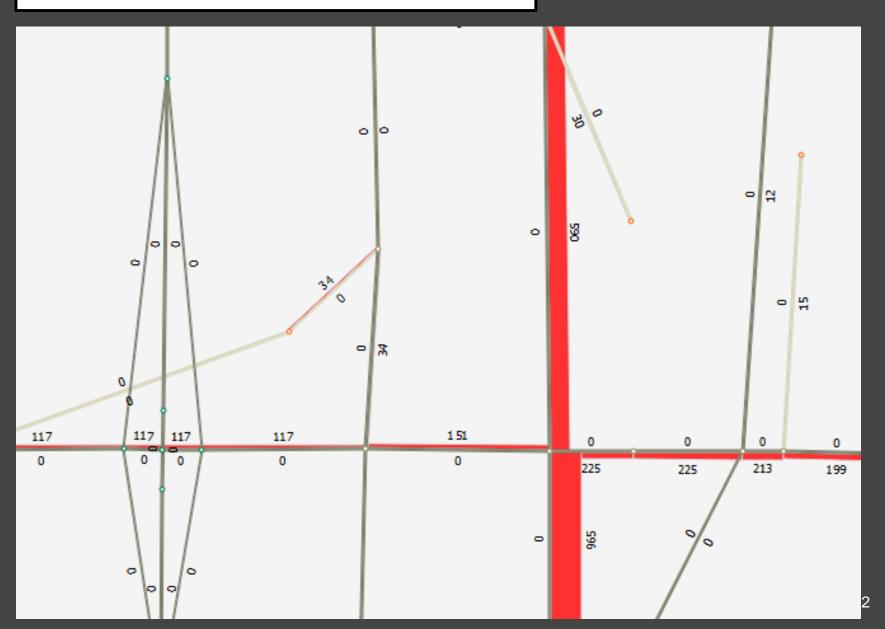

r                        | Baseline to Scenario 1 | Baseline to<br>Scenario 2 |
| Delay                            | \$46,000,000           | \$28,800,000              |
| Fuel                             | \$270,000              | -\$2,300,000              |
| Emissions                        | \$18,700               | -\$157,000                |
| Crash                            | -\$920,000             | -\$1,700,000              |
| Annual Savings with Mitigations: | \$45,400,000           | \$24,600,000              |



### **Scenario 2 Is Not Viable:**

- Cost Tier 1 and 2 and additional mitigations is about \$37 million
- Land Use Restrictions
- Access Management question from Gun Club





# **TAC Questions**



# Access Management









#### Northbound CLH South of Vilas Rd



## Northbound OR62 On-Ramp



## Southbound OR62 Off-Ramp









## **Coker Butte Overpass**